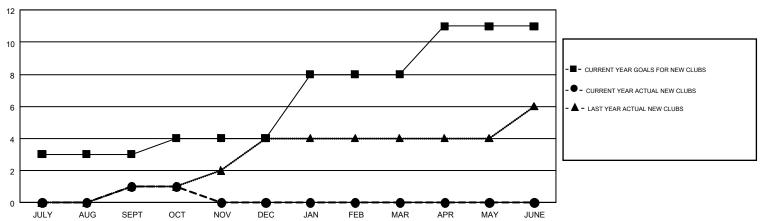

## GMT MONTHLY MEMBERSHIP PROGRESS REPORT

Multiple District 35

Results as of: 10/31/2018

**LOCATION: FLORIDA** 

**CARLTON LLOYD** GMT CA 1 Clubs Members RESULTS FOR 2018-2019 RESULTS FOR 2018-2019 NEW CLUB GOAL NEW CLUBS DROPPED CLUBS MEMBER GROWTH NET MEMBER GROWTH DROPPED QUARTER QUARTER GOAL ACTUAL MEMBERS ACTUAL (including transfers) 2 110 233 148 JULY/AUG/SEPT JULY/AUG/SEPT 0 0 65 60 44 OCT/NOV/DEC OCT/NOV/DEC 4 0 0 130 0 0 JAN/FEB/MAR JAN/FEB/MAR 3 0 0 30 0 0 APR/MAY/JUNE APR/MAY/JUNE

## GOALS AND ACTUAL NEW CLUBS CUMULATIVE