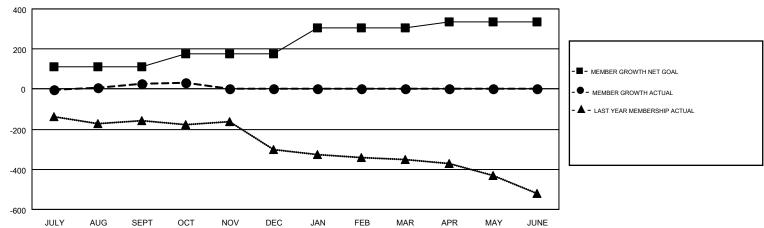

## GMT MONTHLY MEMBERSHIP PROGRESS REPORT

Multiple District 35

Results as of: 10/31/2018

**LOCATION: FLORIDA** 

**CARLTON LLOYD** GMT CA 1 Clubs Members RESULTS FOR 2018-2019 RESULTS FOR 2018-2019 NEW CLUB GOAL NEW CLUBS DROPPED CLUBS MEMBER GROWTH NET MEMBER GROWTH DROPPED QUARTER QUARTER GOAL ACTUAL MEMBERS ACTUAL (including transfers) 2 110 233 148 JULY/AUG/SEPT JULY/AUG/SEPT 0 0 65 60 44 OCT/NOV/DEC OCT/NOV/DEC 4 0 0 130 0 0 JAN/FEB/MAR JAN/FEB/MAR 3 0 0 30 0 0 APR/MAY/JUNE APR/MAY/JUNE

## GOALS AND ACTUAL MEMBERS CUMULATIVE

| DROPPED CLUBS: 2  DROPPED MEMBERS |                 | 78 CLUBS OF 230 ADDED 1 OR MORE<br>NEW MEMBERS | GENDER DISTI<br>MALE<br>FEMALE     | 3,068 (56.18%)<br>2,393 (43.82%) |     |
|-----------------------------------|-----------------|------------------------------------------------|------------------------------------|----------------------------------|-----|
| DECEASED                          | 24              | CLICK HERE FOR CUMULATIVE MEMBERSHIP DATA      | TOTAL FAMILY UNIT N                | TOTAL FAMILY UNIT MEMBERS        |     |
| CLUB CANCELLED OTHER TOTAL        | 0<br>168<br>192 |                                                | FAMILY MEMBERS PAYING HALF<br>DUES |                                  | 702 |